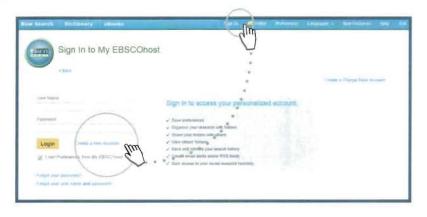

# 1 Create a My EBSCOhost account

- Log into EBSCOhost and click the "Sign In" link along the top of the page
- 2. Click "Create a new Account"
- Enter the relevant information and remember your Username and Password
- Use your new Username and Password to log in to My EBSCOhost