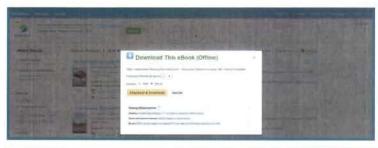

## 3 Checkout and Download to your PC

- Search EBSCOhost for e-book titles of interest.
- Select the e-book that you would like to read by clicking "Download" in the result list, detailed record, or from the full-text.
- Select a Checkout Period and your desired format (EPUB is recommended for download if it's available) and click "Checkout & Download."
- When the File Download box opens, select "Open" and the eBook opens in Adobe" Digital Editions.
- Adobe® will prompt you to authorize your Adobe® Digital Editions if you haven't already with your Adobe ID.