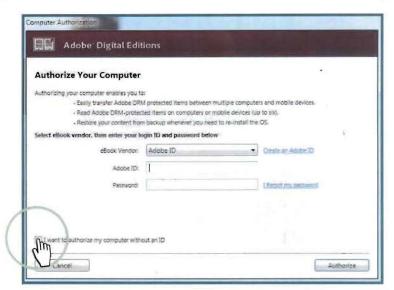

# 2 Download and Authorize Adobe Digital Editions

- Navigate to the Adobe Website and select your operating system, Windows or Macintosh, to download. Run the set up to install.
- Authorize Adobe Editions. The quickest way is to select I want to authorize my computer without an Adobe ID. You can also authorize with an Adobe ID if you want to or have one.
- You only need to do this set up and authorization once – then you can download eBooks each time you visit EBSCOhost.